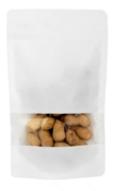

## Paper Doypack White with self closing and Window

**12+6x20cm** REF. 10799-50

**16+8x26cm** REF. 10800-50

**20+10x30cm** REF. 13613-50

**25+12x35cm** REF. 13614-50