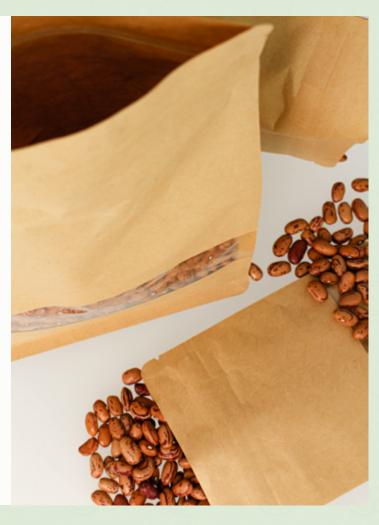

#### **GREAT RESISTANCE AND HIGH CONSERVATION CAPACITY**

Known for being one of the most popular packaging solutions in different premises, these food safe

bags are ideal for storing, among other things: tea, coffee, nuts, herbs, dried fruits, sweets, spices and many more.

Our Doypack bags consist of an outer layer of kraft paper and an inner PE lamination that provides an excellent solid barrier against moisture and external agents, keeping the products inside in ideal conditions, preventing contamination and flavour migration. A practical way to preserve and extend the shelf life of your products.