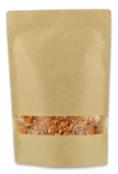

# PAPER DOYPACK

#### **GREAT RESISTANCE AND HIGH CONSERVATION CAPACITY**

Known for being one of the most popular packaging solutions in different premises, these food safe

bags are ideal for storing, among other things: tea, coffee, nuts, herbs, dried fruits, sweets, spices and many more.

Our Doypack bags consist of an outer layer of kraft paper and an inner PE lamination that provides an excellent solid barrier against moisture and external agents, keeping the products inside in ideal conditions, preventing contamination and flavour migration. A practical way to preserve and extend the shelf life of your products.

## Paper Doypack White with self closing and Window

**12+6x20cm** REF. 10799-50

**16+8x26cm** REF. 10800-50

**20+10x30cm** REF. 13613-50

**25+12x35cm** REF. 13614-50

## Paper Doypack Kraft with self closing and Window

**12+6x20cm** REF. 12799-50

**16+8x26cm** REF. 12800-50

**20+10x30cm** REF. 12801-50

**25+12x35cm** REF. 12802-50