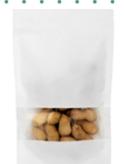

## Paper Doypack White with self closing and Window

**12+6x20cm** REF. 10799-50

**16+8x26cm** REF. 10800-50

**20+10x30cm** REF. 13613-50

**25+12x35cm** REF. 13614-50