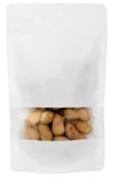

## Paper Doypack White with self closing and Window

**12+6x20cm** REF. 10799-50

**16+8x26cm** REF. 10800-50

**20+10x30cm** REF. 13613-50

**25+12x35cm** REF. 13614-50