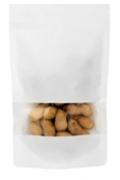

## Paper Doypack White with self closing and Window

**12+6x20cm** REF. 10799-50

**16+8x26cm** REF. 10800-50

**20+10x30cm** REF. 13613-50

**25+12x35cm** REF. 13614-50