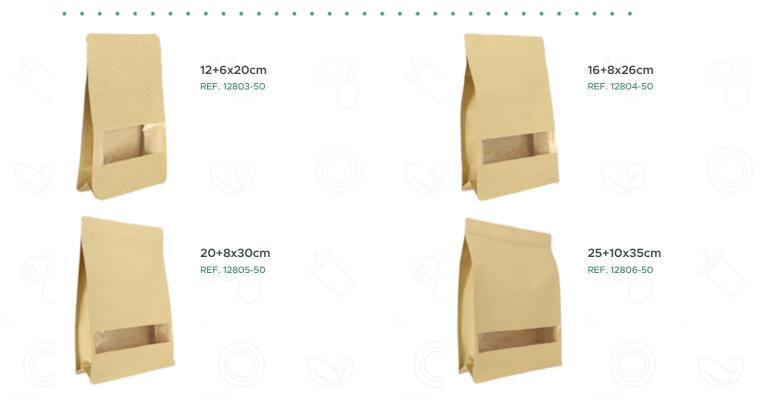

## Paper Doypack Kraft with self closing and Window

**12+6x20cm** REF. 12799-50

**16+8x26cm** REF. 12800-50

**20+10x30cm** REF. 12801-50

**25+12x35cm** REF. 12802-50