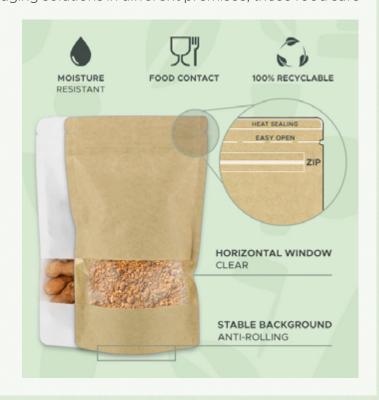

#### **GREAT RESISTANCE AND HIGH CONSERVATION CAPACITY**

Known for being one of the most popular packaging solutions in different premises, these food safe

bags are ideal for storing, among other things: tea, coffee, nuts, herbs, dried fruits, sweets, spices and many more.

Our Doypack bags consist of an outer layer of kraft paper and an inner PE lamination that provides an excellent solid barrier against moisture and external agents, keeping the products inside in ideal conditions, preventing contamination and flavour migration. A practical way to preserve and extend the shelf life of your products.

## DOYPACK DOUBLE ZIP: SECURE AND WATERTIGHT

DoyPack pouches feature a double locking system at the top. On the one hand, a heat-sealed area, which makes them watertight after the application of heat, and which has an "easy open" notch to tear the seal at the moment of consumption of the product and, on the other hand, to allow opening-closing and taking the contents as many times as necessary, a self-closing zip.

#### **ADVANTAGES**

- Made of plasticized Kraft paper with internal PE lamination. Resistant to humidity.
- Translucent Horizontal Window.
- Double thermal closure and selfsealing zip at the top.
- Suitable for direct contact with food.