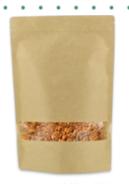

## Paper Doypack Kraft with self closing and Window

**12+6x20cm** REF. 12799-50

**16+8x26cm** REF. 12800-50

**20+10x30cm** REF. 12801-50

**25+12x35cm** REF. 12802-50