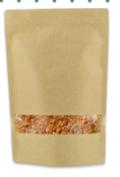

## Paper Doypack Kraft with self closing and Window

**12+6x20cm** REF. 12799-50

**16+8x26cm** REF. 12800-50

**20+10x30cm** REF. 12801-50

**25+12x35cm** REF. 12802-50