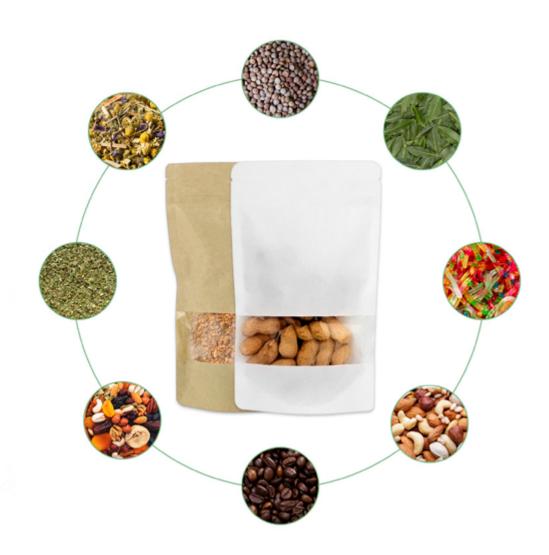

#### **GREAT RESISTANCE AND HIGH CONSERVATION CAPACITY**

Known for being one of the most popular packaging solutions in different premises, these food safe

bags are ideal for storing, among other things: tea, coffee, nuts, herbs, dried fruits, sweets, spices and many more.

Our Doypack bags consist of an outer layer of kraft paper and an inner PE lamination that provides an excellent solid barrier against moisture and external agents, keeping the products inside in ideal conditions, preventing contamination and flavour migration. A practical way to preserve and extend the shelf life of your products.