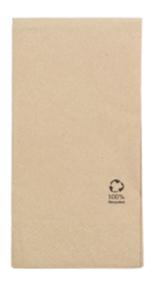

Microdot Paper Napkin 20x20cm 2C Eco REF. 9011-100

Paper Napkins Eco-Friendly 20x20cm 2C REF. 5012-100

Paper Napkin Eco "Recycled" 20x20cm 2C REF. 10087-90

Paper Napkin Eco-Friendly Embossed 30x30cm 1 Layer REF. 5023-100

Paper Napkin Kraft 2C 33x33cm REF. 8990-50

Cutlery Pocket Fold Napkin de Papel Eco 32x40cm REF. 12841-30

Cutlery Pocket Fold Napkin de Papel Eco 40x40cm REF. 8968-60