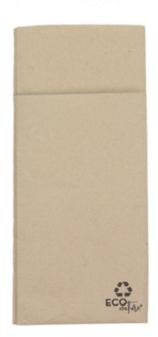

Paper Napkin Eco-Friendly Embossed 30x30cm 1 Layer REF. 5023-100

Paper Napkin Kraft 2C 33x33cm REF. 8990-50

Cutlery Pocket Fold Napkin de Papel Eco 32x40cm REF. 12841-30

Cutlery Pocket Fold Napkin de Papel Eco 40x40cm REF. 8968-60