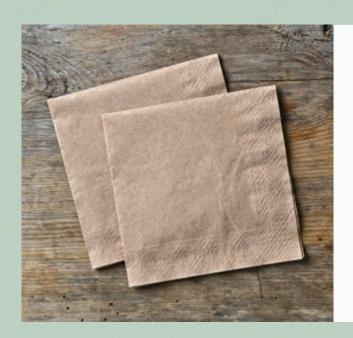

Microdot Paper Napkin 20x20cm 2C Eco REF. 9011-100

Paper Napkins Eco-Friendly 20x20cm 2C REF. 5012-100

Paper Napkin Eco "Recycled" 20x20cm 2C REF. 10087-90