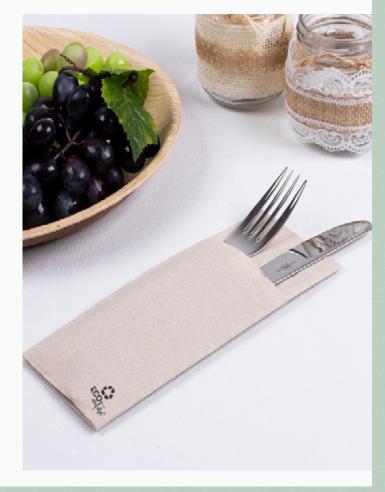

Paper Napkin Eco-Friendly Embossed 30x30cm 1 Layer REF. 5023-100

Paper Napkin Kraft 2C 33x33cm REF. 8990-50

Cutlery Pocket Fold Napkin de Papel Eco 32x40cm REF. 12841-30

Cutlery Pocket Fold Napkin de Papel Eco 40x40cm REF. 8968-60