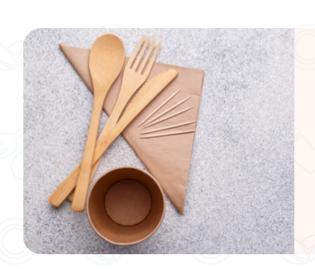

# ECO-FRIENDLY PAPER NAPKINS

Eco-friendly napkins are an increasingly popular choice nowadays due to growing environmental awareness and the search for more sustainable alternatives.

These napkins are made from sustainable and renewable materials, such as recycled paper, paper certified by forestry organisations or natural plant fibres. These materials reduce dependence on tree felling and promote the responsible use of natural resources.

#### **ADVANTAGES**

- . Environmental sustainability: made from recycled cellulose and with a characteristic brown colour. By using these materials, responsible use of natural resources is encouraged.
- . Different sizes: available in a wide variety of sizes, from the smallest and most practical for napkin holders to the largest and most absorbent for all types of lunches and dinners.
- . Versatility: their great practicality makes them a useful resource in different situations. offering comfort and functionality.

#### WHAT IS AN ECO NAPKIN?

It may seem redundant, but there is more to an eco paper napkin than meets the eye.

This product is not only made from recycled paper, it also complies with a series of requirements regulated by the European Union regarding the consumption of natural resources. Therefore, ECO napkins are sustainable from the moment they are manufactured until they are used by your customers.